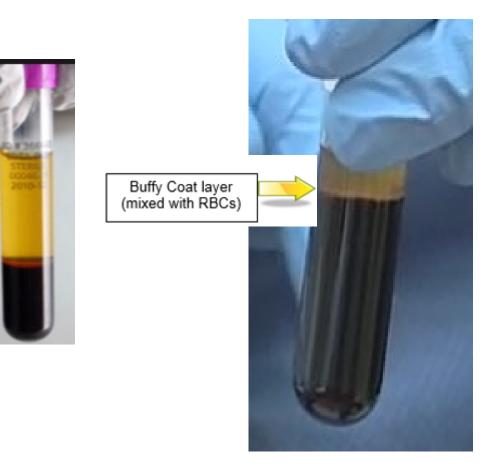

# EDTA Tube (Buffy Coat Collection)

 Important Note:
 Buffy Coat aliquots will be distinguished from the plasma aliquots through a blue cap.