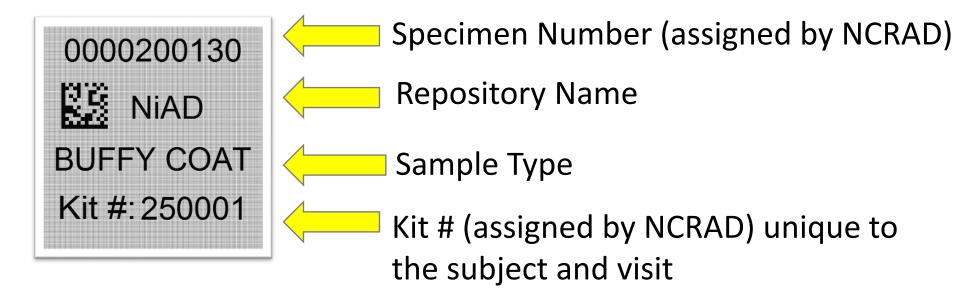

# **Specimen Labels**

# Label Type Summary

- 1. Kit Number Labels
- 2. Site and NIAD ID Labels
- 3. Collection and Aliquot Tube Labels
  - Differ by specimen type

# Kit Number Labels

#### Provided by NCRAD in the kits

- Used to track patient samples and provide quality assurance
- Will be placed on the following locations:
  - 1. Biological Sample and Shipment Notification Form
  - 2. Outside cryobox that houses aliquot tubes during storage and shipment

# Site and NIAD ID Label

- Subjects will be identified by their site ID and NIAD ID
- The NIAD ID may only be available shortly before the visit
- Sites will be responsible for handwriting this onto the provided labels
  - Must use fine point permanent marker
  - Each site will receive 4 markers in initial kit supply

# Site and NIAD ID Label Cont.

- Write information on label prior to adhering to tube
- Label will be placed on all collection tubes
  - (2) Serum Separator (Gold-Top) Blood Collection Tube (5 ml)
  - EDTA (Lavender-Top) Blood Collection Tube (10 ml)
- Kits will include one extra label