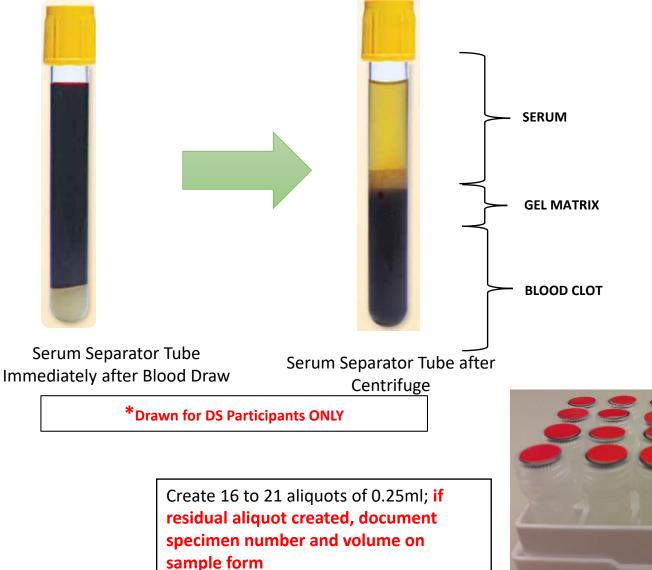

### Serum Separator Tube (Serum Collection)

# EDTA Tube (Plasma Collection)

Create 16 to 21 aliquots of 0.25ml; if residual aliquot created, document specimen number and volume on sample form