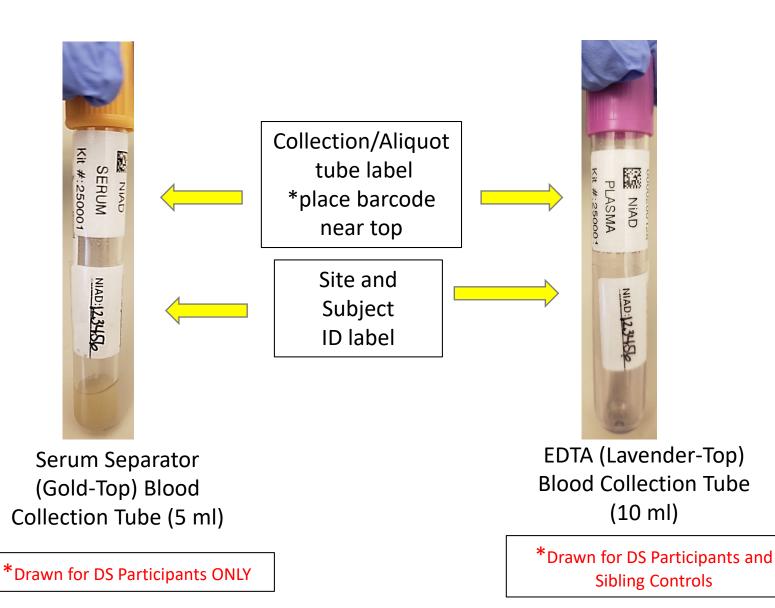

# Site and NIAD ID Label Cont.

- Write information on label prior to adhering to tube
- Label will be placed on all collection tubes
  - (2) Serum Separator (Gold-Top) Blood Collection Tube (5 ml)
  - EDTA (Lavender-Top) Blood Collection Tube (10 ml)
- Kits will include one extra label

#### **Collection Tubes – Blood**

- All collection tubes will have two labels
  - The Collection Tube Labels
  - The handwritten Site and NIAD ID Label

- 1. Serum Separator (Gold-Top) Blood Collection Tube (5 ml) for Serum x 2 (DS Participants ONLY)
- 2. EDTA (Lavender-Top) Blood Collection Tube (10 ml) for DNA and Plasma (DS Participants AND Sibling Controls)
- 3. Sodium Heparin (Green-Top) Blood Collection Tube (10 ml) for Karyotyping (Baseline ONLY for DS Participants ONLY)

## Sample Collection - Blood

|    | Tube Type                                                                           | Number of<br>Tubes<br>Drawn | Tube Image                 |
|----|-------------------------------------------------------------------------------------|-----------------------------|----------------------------|
| 1. | Serum Separator (Gold-Top)<br>Blood Collection Tube (5 ml)<br>DS Participants ONLY  | x2                          |                            |
| 2. | EDTA<br>(Lavender-Top) Tube (10 ml)<br>DS Participants and Sibling<br>Controls      | x1                          | EPSONE (<br>SING)<br>105/1 |
| 3. | Sodium Heparin<br>(Green-Top) Tube (10 ml)<br>BASELINE ONLY<br>DS Participants ONLY | x1                          |                            |