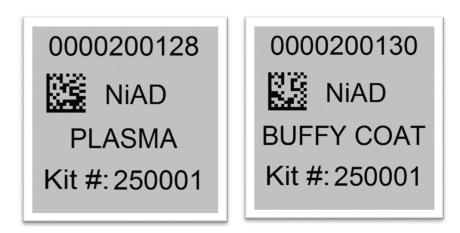

## **Collection and Aliquot Tube Labels**

## **Collection and Aliquot Tube Labels- Blood**

- Labels to be placed on ALL collection and aliquot tubes
  - Serum Separator (Gold-Top) Blood Collection Tube (x2)
    - Serum aliquots
  - 2. EDTA (Lavender-Top) Blood Collection Tube (x1)
    - Plasma aliquots
    - Buffy coat aliquot

#### **Collection Tubes – Blood**

- All collection tubes will have two labels
  - The Collection Tube Labels
  - The handwritten Site and NIAD ID Label

## Aliquot Tube Labels – Serum, Plasma and Buffy Coat

- Collection and Aliquot tube label only
- Please place barcode near cap