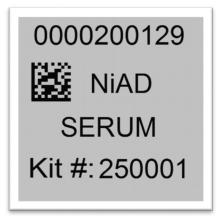

## **Collection and Aliquot Tube Labels**

## **Collection and Aliquot Tube Labels- Blood**

- Labels to be placed on ALL collection and aliquot tubes
  - Serum Separator (Gold-Top) Blood Collection Tube (x2)
    - Serum aliquots
  - 2. EDTA (Lavender-Top) Blood Collection Tube (x1)
    - Plasma aliquots
    - Buffy coat aliquot

#### **Collection Tubes – Blood**

- All collection tubes will have two labels
  - The Collection Tube Labels
  - The handwritten Site and NIAD ID Label

## Aliquot Tube Labels – Serum, Plasma and Buffy Coat

- Collection and Aliquot tube label only
- Please place barcode near cap