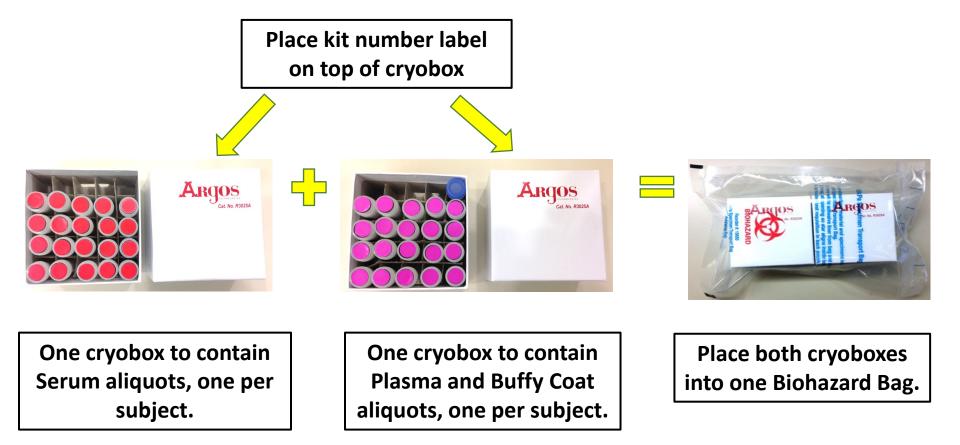

#### Provided by NCRAD in the kits

- Used to track patient samples and provide quality assurance
- Will be placed on the following locations:
  - 1. Biological Sample and Shipment Notification Form
  - 2. Outside cryobox that houses aliquot tubes during storage and shipment

### Ship Monday-Wednesday Only

- Serum, Plasma and Buffy Coat
- Hold packaged samples in a -80°C freezer until pickup.
- Batch Samples together
  - 10 cryoboxes
  - Batch shipping should be performed quarterly or as a full shipment of specimens accumulates, whichever is sooner.