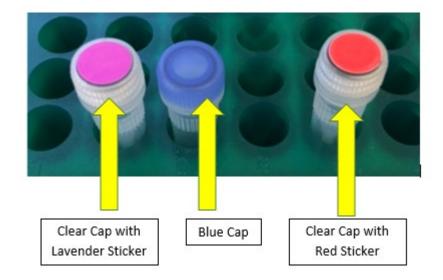

## **Aliquot Cap Colors**

| Cap Color                          | Sample Type                                                                                                          |
|------------------------------------|----------------------------------------------------------------------------------------------------------------------|
| Clear Cap with<br>Lavender Sticker | Plasma and Plasma Residual (<0.25 ml)<br>(Document Specimen Number and Volume of Residual Aliquot on Sample<br>Form) |
| Clear Cap with Red<br>Sticker      | Serum and Serum Residual (<0.25 ml)<br>(Document Specimen Number and Volume of Residual Aliquot on Sample<br>Form)   |
| Blue                               | Buffy Coat                                                                                                           |