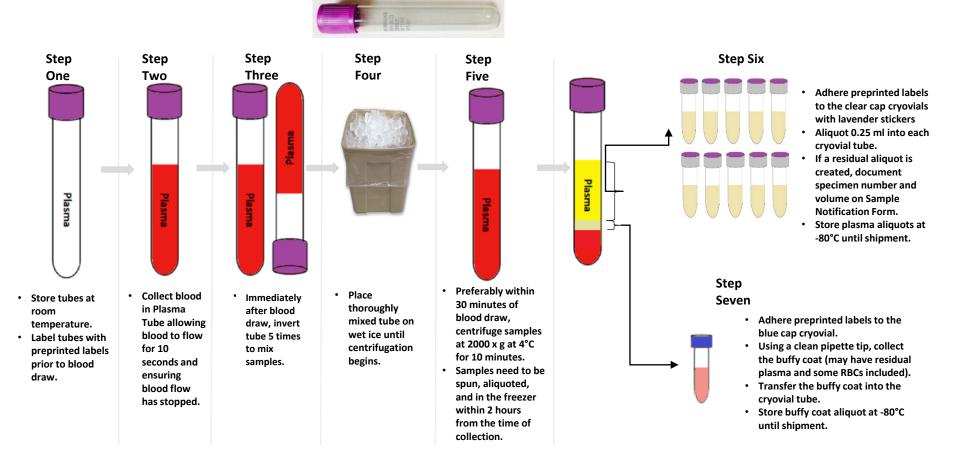

#### Plasma and Buffy Coat Preparation (10ml Lavender-Top Tube)

# EDTA Tube (Plasma Collection)

Create 16 to 21 aliquots of 0.25ml; if residual aliquot created, document specimen number and volume on sample form

# EDTA Tube (Buffy Coat Collection)

 Important Note:
 Buffy Coat aliquots will be distinguished from the plasma aliquots through a blue cap.