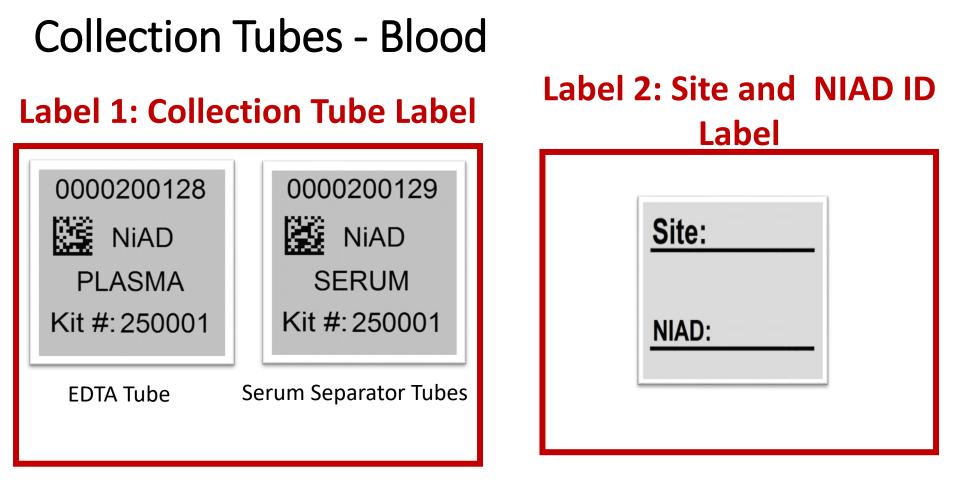

# Label Type Summary

- 1. Kit Number Labels
- 2. Site and NIAD ID Labels
- 3. Collection and Aliquot Tube Labels
  - Differ by specimen type

# Site and NIAD ID Label

- Subjects will be identified by their site ID and NIAD ID
- The NIAD ID may only be available shortly before the visit
- Sites will be responsible for handwriting this onto the provided labels
  - Must use fine point permanent marker
  - Each site will receive 4 markers in initial kit supply

# Site and NIAD ID Label Cont.

- Write information on label prior to adhering to tube
- Label will be placed on all collection tubes
  - (2) Serum Separator (Gold-Top) Blood Collection Tube (5 ml)
  - EDTA (Lavender-Top) Blood Collection Tube (10 ml)
- Kits will include one extra label

## **Collection and Aliquot Tube Labels- Blood**

- Labels to be placed on ALL collection and aliquot tubes
  - Serum Separator (Gold-Top) Blood Collection Tube (x2)
    - Serum aliquots
  - 2. EDTA (Lavender-Top) Blood Collection Tube (x1)
    - Plasma aliquots
    - Buffy coat aliquot

#### **Collection Tubes – Blood**

- All collection tubes will have two labels
  - The Collection Tube Labels
  - The handwritten Site and NIAD ID Label

## Aliquot Tube Labels – Serum, Plasma and Buffy Coat

- Collection and Aliquot tube label only
- Please place barcode near cap