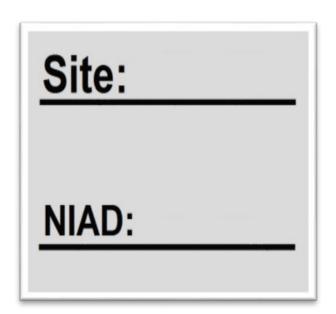

# Site and NIAD ID Label

- Subjects will be identified by their site ID and NIAD ID
- The NIAD ID may only be available shortly before the visit
- Sites will be responsible for handwriting this onto the provided labels
  - Must use fine point permanent marker
  - Each site will receive 4 markers in initial kit supply

# Site and NIAD ID Label Cont.

- Write information on label prior to adhering to tube
- Label will be placed on all collection tubes
  - (2) Serum Separator (Gold-Top) Blood Collection Tube (5 ml)
  - EDTA (Lavender-Top) Blood Collection Tube (10 ml)
- Kits will include one extra label