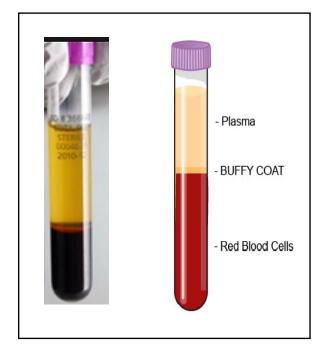

# EDTA Tube (Buffy Coat Collection)

 Important Note:
 Buffy Coat aliquots will be distinguished from the plasma aliquots through a blue cap.