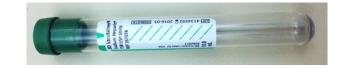

## Sample Collection - Blood

|    | Tube Type                                                                           | Number of<br>Tubes<br>Drawn | Tube Image                 |
|----|-------------------------------------------------------------------------------------|-----------------------------|----------------------------|
| 1. | Serum Separator (Gold-Top)<br>Blood Collection Tube (5 ml)<br>DS Participants ONLY  | x2                          |                            |
| 2. | EDTA<br>(Lavender-Top) Tube (10 ml)<br>DS Participants and Sibling<br>Controls      | x1                          | EPSONE (<br>SING)<br>105/1 |
| 3. | Sodium Heparin<br>(Green-Top) Tube (10 ml)<br>BASELINE ONLY<br>DS Participants ONLY | x1                          |                            |