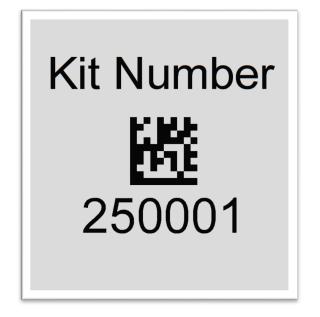

# Kit Number Labels

#### Provided by NCRAD in the kits

- Used to track patient samples and provide quality assurance
- Will be placed on the following locations:
  - 1. Biological Sample and Shipment Notification Form
  - 2. Outside cryobox that houses aliquot tubes during storage and shipment