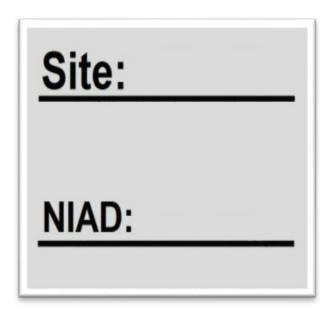

# Site and NIAD ID Label

- Subjects will be identified by their site ID and NIAD ID
- The NIAD ID may only be available shortly before the visit
- Sites will be responsible for handwriting this onto the provided labels
  - Must use fine point permanent marker
  - Each site will receive 4 markers in initial kit supply

# Site and NIAD ID Label Cont.

- Write information on label prior to adhering to tube
- Label will be placed on all collection tubes
  - (2) Serum Separator (Gold-Top) Blood Collection Tube (5 ml)
  - EDTA (Lavender-Top) Blood Collection Tube (10 ml)
- Kits will include one extra label