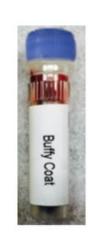

## **Aliquot Cap Colors**

| Cap Color                          | Sample Type                                                                                                          |
|------------------------------------|----------------------------------------------------------------------------------------------------------------------|
| Clear Cap with<br>Lavender Sticker | Plasma and Plasma Residual (<0.25 ml)<br>(Document Specimen Number and Volume of Residual Aliquot on Sample<br>Form) |
| Clear Cap with Red<br>Sticker      | Serum and Serum Residual (<0.25 ml)<br>(Document Specimen Number and Volume of Residual Aliquot on Sample<br>Form)   |
| Blue                               | Buffy Coat                                                                                                           |

# EDTA Tube (Buffy Coat Collection)

 Important Note:
 Buffy Coat aliquots will be distinguished from the plasma aliquots through a blue cap.