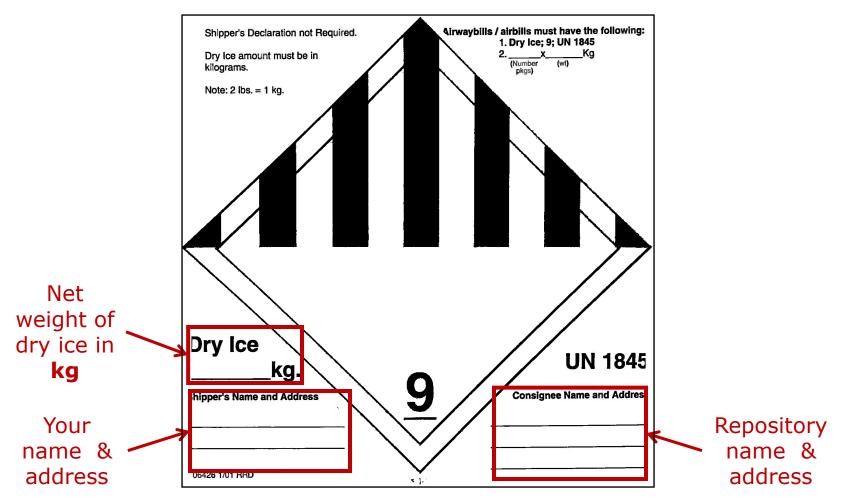

#### **Frozen Shipping – Dry Ice Requirements**

Class 9 Dry Ice label should not be covered with other stickers and must be completed or the shipping carrier will reject/return your package!