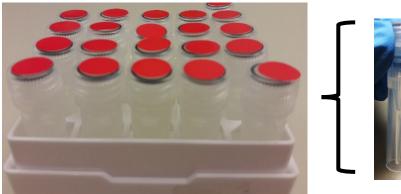

# EDTA Tube (Plasma Collection)

Create 16 to 21 aliquots of 0.25ml; if residual aliquot created, document specimen number and volume on sample form