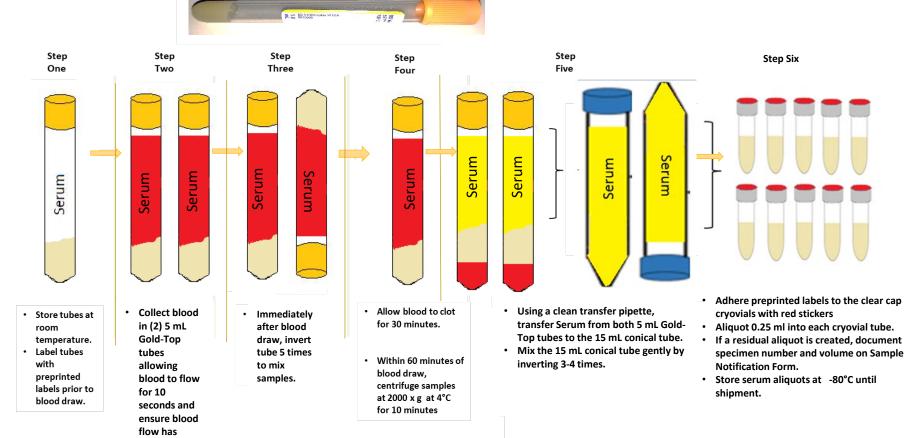

#### Serum Preparation (5 ml Gold-Top Tube)

stopped.

### Serum Separator Tube (Serum Collection)

#### Plasma and Buffy Coat Preparation (10ml Lavender-Top Tube)

# EDTA Tube (Plasma Collection)

Create 16 to 21 aliquots of 0.25ml; if residual aliquot created, document specimen number and volume on sample form

# EDTA Tube (Buffy Coat Collection)

 Important Note:
 Buffy Coat aliquots will be distinguished from the plasma aliquots through a blue cap.